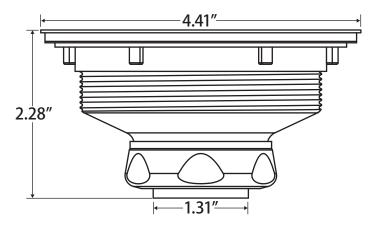

## Fits sinks which have a thickness between 1/16" and 3/4"

WARNING: This product can expose you to chemicals including lead, which is known to the State of California to cause cancer, and lead, which is known to the State of California to cause birth defects or other reproductive harm. For more information go to www.P65Warnings.ca.gov.