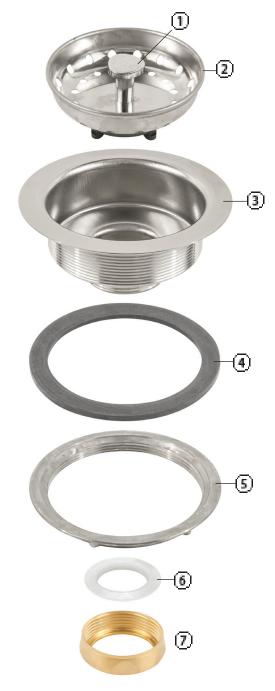

| No.                          |                 | Materials         |
|------------------------------|-----------------|-------------------|
|                              |                 | 300-013           |
| 1                            | Handle          | Chrome Plated ABS |
| 2                            | Strainer Basket | SS430             |
| 3                            | Body            | Polished SS430    |
| 4                            | Rubber Washer   | BUNA-N            |
| 5                            | Lock Nut        | Zinc              |
| 6                            | Seal Ring       | Polyethylene      |
| 7                            | Tail Nut        | Brass             |
| Note: Includes friction ring |                 |                   |