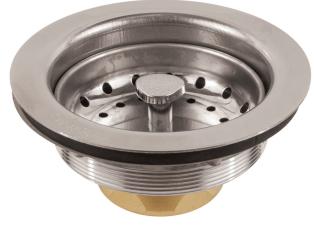

## **Snap 'N Seal® Basket Strainer** 400 Grade Stainless Steel Sink Strainer

SS-430

The Snap 'N Seal® is a high quality economic designer series choice that seals with a simple rubber stopper design. Both the body and basket are constructed of stainless steel, while the hand knob is chrome plated ABS plastic. It comes standard with a brass tail nut and a large zinc lock nut.