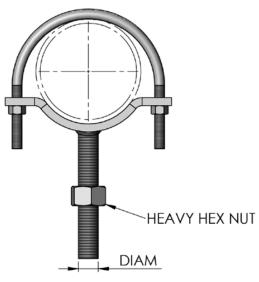

## FIG. 422U adjustable pipe support w/ u-bolt

| Materials/Finishes: | Plain Carbon Steel (422UB)                                                                                                                                                                                                                                                                                                                                                                                | Electro-Galvanized (422UG)    |  |
|---------------------|-----------------------------------------------------------------------------------------------------------------------------------------------------------------------------------------------------------------------------------------------------------------------------------------------------------------------------------------------------------------------------------------------------------|-------------------------------|--|
|                     | Hot-Dip Galvanized (422UHDG)                                                                                                                                                                                                                                                                                                                                                                              | T-304 Stainless Steel (422SS) |  |
|                     | T-316 Stainless Steel (422USX)                                                                                                                                                                                                                                                                                                                                                                            |                               |  |
| Variants:           | N/A                                                                                                                                                                                                                                                                                                                                                                                                       |                               |  |
| Service:            | Designed to be used in conjunction with a standard pipe and flange at the base to suppor piping where an overhead supporting member is not available. The stem is threaded the full length with a nut to allow vertical adjustment to accommodate the pitch in the pipe line.                                                                                                                             |                               |  |
| Ordering:           | Specify figure number, finish and pipe size                                                                                                                                                                                                                                                                                                                                                               |                               |  |
| Notes:              | Base stand can be ordered separately (requires accurate center line of pipe to floor dimension). Due to the unknown variables within a field installation, Empire does not publish a maximum recommended load for a complete pipe support stanchion or any of it's individual components. The customer /end-user is solely responsible for understanding the full capability of the piping system design. |                               |  |

| DODOOG |
|--------|
|        |

| PIPE<br>SIZE | DIAMETER<br>X<br>LENGTH OF STEM | WGT<br>EACH<br>(lbs) |
|--------------|---------------------------------|----------------------|
| 3            | 7/8 x 8                         | 3.2                  |
| 3-1/2        | 7/8 x 8                         | 3.3                  |
| 4            | 1 x 8                           | 4.3                  |
| 5            | 1 x 8                           | 4.7                  |
| 6            | 1-1/4 x 8                       | 8.2                  |
| 8            | 1-1/4 x 8                       | 9.3                  |
| 10           | 1-1/2 x 8                       | 16.0                 |
| 12           | 1-1/2 x 8                       | 19.9                 |